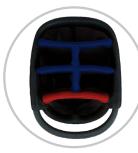

## THE BUCKET<sup>™</sup> II COOLER CART BAG

- **14-WAY CLUB ORGANIZER** WITH ADDITIONAL OVERSIZED PUTTER WELL.
- A **DEDICATED RANGE FINDER POCKET** KEEPS YOUR RANGE FINDER READILY AVAILABLE WHILE PROVIDING PROTECTION FROM SCUFFS, WEAR AND THE ELEMENTS.
- **VELOUR LINED VALUABLES POCKET** FEATURE WATERPROOF BONDED ZIPPERS.
- THE BUCKET<sup>™</sup> INSULATED **THERMAL-LINED BEVERAGE POCKET** WITH INTEGRATED DRAINAGE PORT FULFILLS ALL YOUR HYDRATION NEEDS.

14-way organizer top featuring oversized putter well